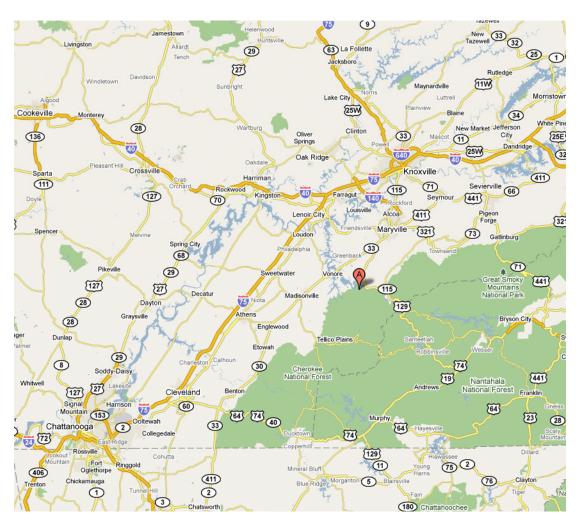

## **Directions to Overhill Farm and Gardens**

From Knoxville, take 129 S towards Maryville, it joins up with hwy 411. Stay hwy 411 S to Vonore. Turn left in Vonore at the Hardees onto hwy 360. From there it's 13 miles (about 20 minutes) to the nursery but after 7 miles hwy 360 turns to the right. stay straight on Citico Rd. for the last 6 miles, you'll come over a very steep and windy hill and my office is in a white farmhouse on the right, address 1404 citico rd. The nursery is just past the farmhouse and is on the left with a big sign.

It's actually very easy to get to Overhill, just remember to keep on a-coming... it's farther than you think. Driving time from Knoxville takes 1 solid hour.

There is no cell phone service once you get to Vonore.